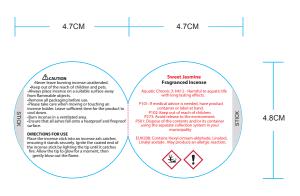

### **Product Label**

# Incense warning - Stick

## CAUTION

- •Never leave burning incense unattended.
- •Keep out of the reach of children and pets.
- •Always place incense on a suitable surface away from flammable objects.
- •Remove all packaging before use.
- •Please take care when moving or touching an incense holder. Leave sufficient time for the product to cool down.
- •Burn incense in a ventilated area.
- •Ensure that all ashes fall onto a heatproof and fireproof surface.

WARNING: May cause irritation if in direct contact with eyes.

### **DIRECTIONS FOR USE**

Place the incense stick into an incense ash catcher, ensuring it stands securely. Ignite the coated end of the incense stick by lighting the tip until it catches fire. Allow the tip to glow for a moment, then gently blow out the flame. Enjoy the fragrant aroma as the incense stick releases its scent into

# Incense warning - Cone

### **DIRECTIONS FOR USE**

Place the incense cone into an incense holder, ensuring it stands securely. Ignite the top end of the incense cone by lighting the tip until it catches fire. Allow the tip to glow for a moment, then gently blow out the flame. Enjoy the fragrant aroma as the incense cone releases its scent into the air.

# **BACK**

# Change all information highlighted in RED

2 pictograms below. If the product is not classified as hazardous according to GB CLP Regulation. Please remove pictograms below accordingly.

Include if there is CLP Info. Harmful to aquatic life with long lasting effects.

Include if there is a precautionary statement/Supplementary information (Allergens),